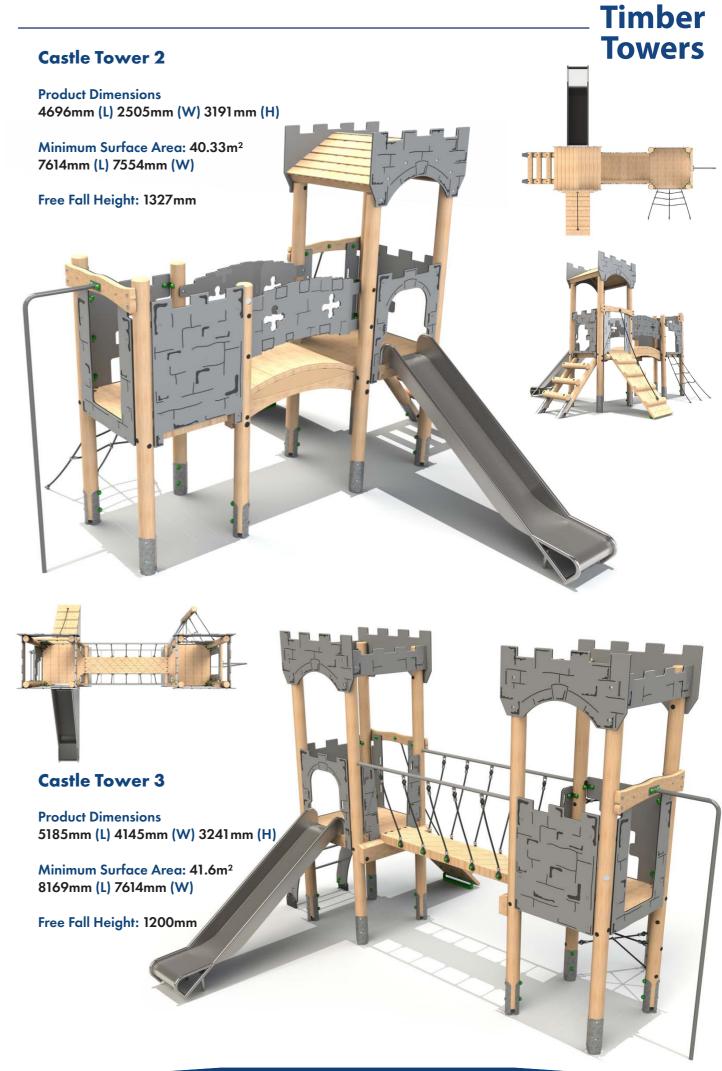

### **Castle Tower 1**

Product Dimensions 3965mm (L) 2524mm (W) 3425mm (H)

Minimum Surface Area: 28.96m<sup>2</sup> 7408mm (L) 5449mm (W)

Free Fall Height: 1500mm