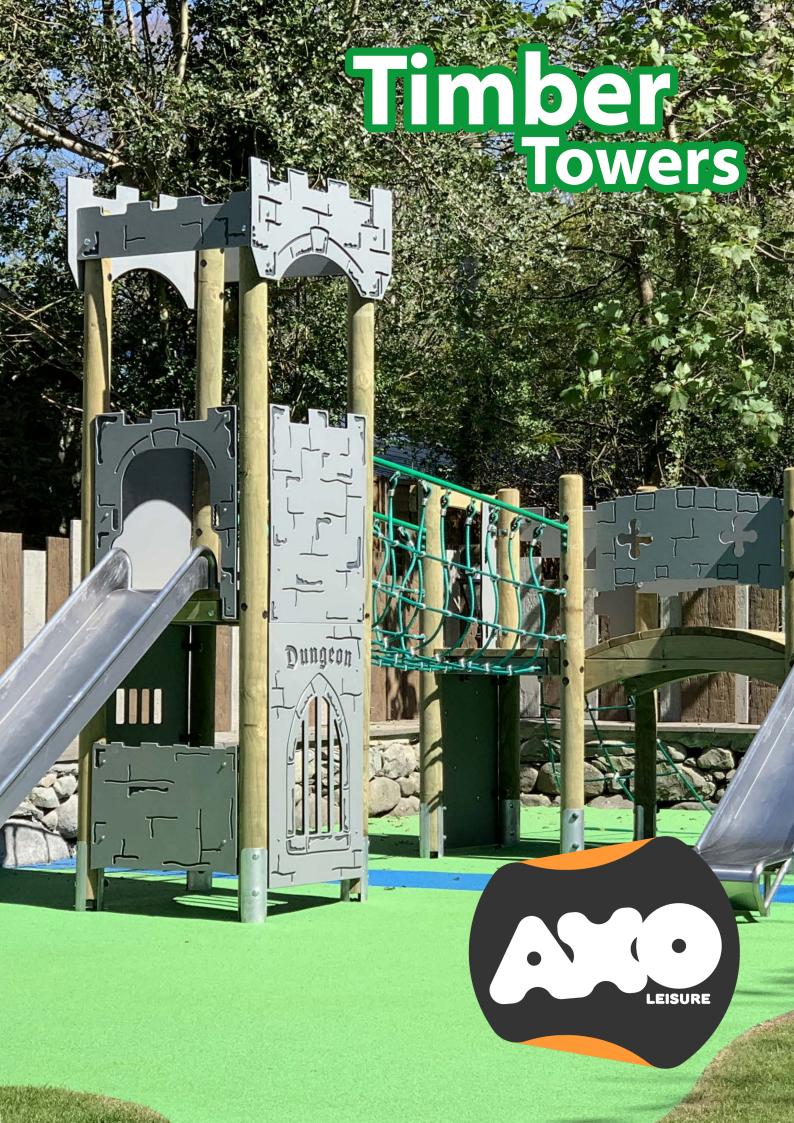

### Timber Towers



### **Four Deck Unit 4**



### **Alt Four Deck Unit 1**





Product Dimensions 9403mm (L) 8049mm (W) 2905mm (H)





### **Castle Tower 1**

Product Dimensions 3965mm (L) 2524mm (W) 3425mm (H)

Minimum Surface Area: 28.96m<sup>2</sup> 7408mm (L) 5449mm (W)

Free Fall Height: 1500mm







## Timber Towers

#### **Castle Tower 4**

Product Dimensions 4717mm (L) 3903mm (W) 3490mm (H)

Minimum Surface Area: 41.31 m<sup>2</sup> 7625mm (L) 7371 mm (W)

Free Fall Height: 1500mm



#### **Castle Tower 5**

Product Dimensions 5684mm (L) 3965mm (W) 3460mm (H)

Minimum Surface Area: 42.57m² 8693mm (L) 7417mm (W)

Free Fall Height: 1500mm







# Timber Towers



### Castle Tower 7

Product Dimensions 9085mm (L) 6029mm (W) 3841mm (H)

Minimum Surface Area: 65