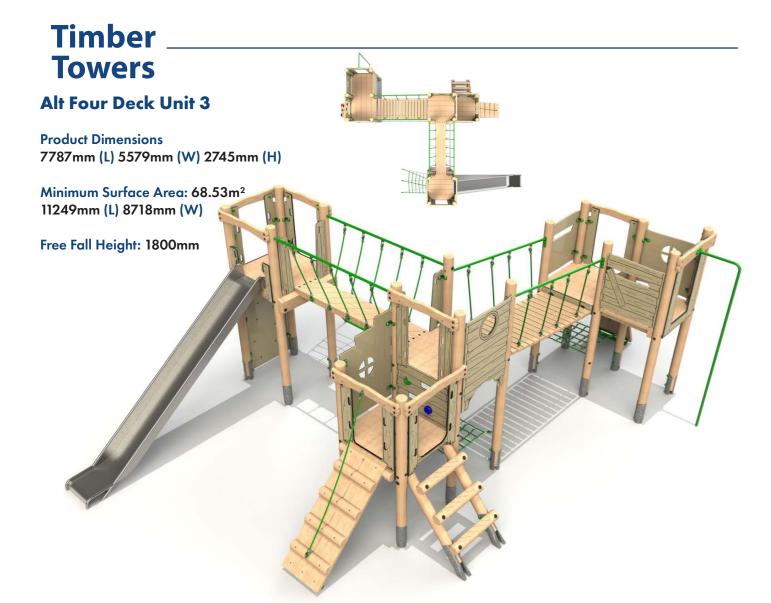

### **Alt Four Deck Unit 1**

Product Dimensions 9403mm (L) 8049mm (W) 2905mm (H)