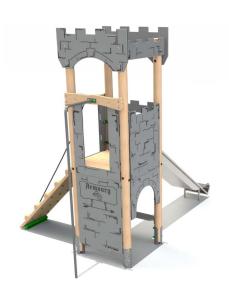

### **Castle Tower 1**

Product Dimensions 3965mm (L) 2524mm (W) 3425mm (H)

Minimum Surface Area: 28.96m<sup>2</sup> 7408mm (L) 5449mm (W)

Free Fall Height: 1500mm