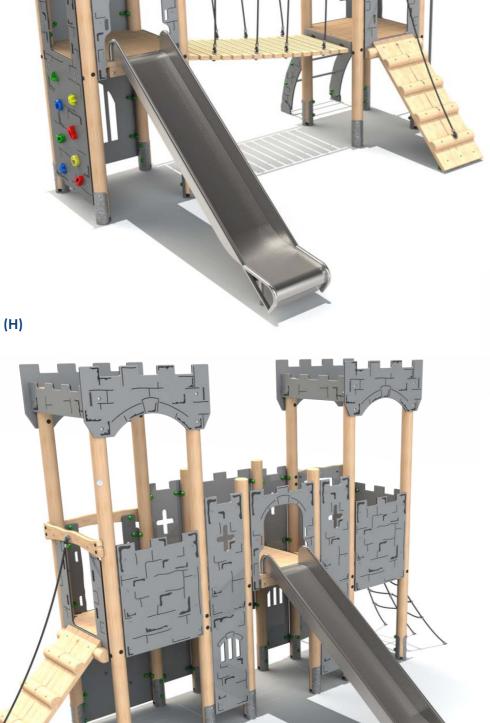

#### **Castle Tower 5**

Product Dimensions 5684mm (L) 3965mm (W) 3460mm (H)

Minimum Surface Area: 42.57m² 8693mm (L) 7417mm (W)

Free Fall Height: 1500mm