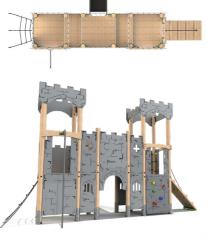

#### **Castle Tower 5**

Product Dimensions 5684mm (L) 3965mm (W) 3460mm (H)

Minimum Surface Area: 42.57m² 8693mm (L) 7417mm (W)

Free Fall Height: 1500mm